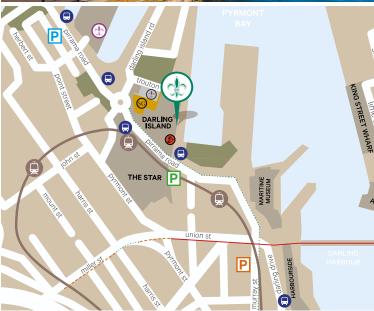

# **DIRECTIONS** · PARKING · MAP

48 PIRRAMA ROAD, PYRMONT NSW 2009 DIRECTLY OPPOSITE THE STAR, WATERFRONT PROMENADE ENTRANCE,

#### **Parking**

#### THE STAR PARKING STATION

Located on Pyrmont St, Pyrmont. For further information call

#### WILSON JONES BAY WHARF CARPARK

Located on 19-21 Pirrama Rd Pyrmont (opposite Doltone House)

All day \$19\* Wilson Carpark Ticket Validation available at our Pyrmont venues, please see staff for more information.

All day  $$17^*$  Wilson Carpark via pre-book parking at www.bookabay. com with promotional code 'Doltone'

### Walking Distance

From Town Hall, take a short walk over the Pyrmont Bridge at Darling Harbour and Darling Island Wharf is located opposite The Star.

#### Bicvcle

The area is easily accessible by a bicycle, with several on and off road cycle paths and bike racks nearby.

| MAP LEGEND |                               |            |                              |
|------------|-------------------------------|------------|------------------------------|
| <b>(1)</b> | Doltone House Darling Island  | P          | Harbourside car park         |
| <b>(</b>   | Doltone House Parkview        |            | Light rail line              |
| SG         | Signorelli Gastronomia        | <b>(3)</b> | Bus stops                    |
| <b>B</b>   | Biaggio Cafe                  |            | Separate dedicated cycleways |
| <b>(</b>   | Doltone House Jones Bay Wharf |            | Dedicated cycling lanes      |
| P          | Jones Bay Wharf car park      |            | Bicycle-friendly roads       |
| P          | The Star car park             |            |                              |